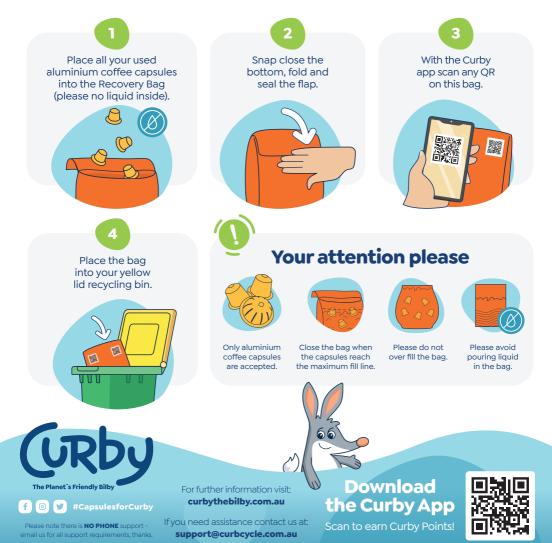

## **Thank You! For participating in the Curby Program**

By becoming a Curby supporter you are helping to raise the rate of aluminium coffee capsule recycling.

õÕ