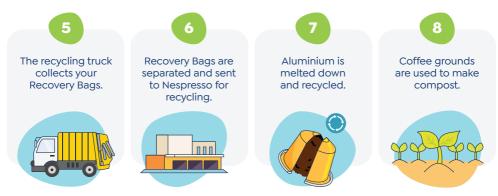

## So, what happens after you place your Recovery Bag into your yellow lid recycling bin?

## Why is it so important to recycle your aluminium coffee capsules?

Did you know that aluminium is infinitely recyclable? It's estimated that 75% of all aluminium produced is still in use in cars, computers, bicycles and much more. Recycled aluminium only uses 5% of the energy required to refine it from raw materials, so sending it to landfill adds to emissions and is a huge waste of a valuable resource.

Coffee grounds can also be put to good use, as compost, in biogas production, waste to energy or plant fertilizer.

Just because you've finished enjoying that cup of coffee doesn't mean the story is over for your coffee capsule. Give it new life and reduce your environmental footprint with the Curby Coffee Capsule Program.